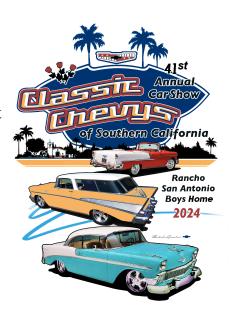

41ST ANNUAL CLASSIC CAR SHOW PRESENTED BY CLASSIC CHEVYS OF SOUTHERN CALIFORNIA

## SUNDAY, MAY 5TH 2024

Proceeds to Benefit Rancho San Antonio Boys Home

RANCHO SAN ANTONIO BOYS HOME: 21000 PLUMMER ST. CHATSWORTH, CA 91311

SHOW HOURS 7:00AM-3:00PM CAR SHOW ENTRY 7:00AM-10:00AM AWARDS CEREMONY 2:30PM

## PLEASE JOIN US FOR OUR 41ST ANNUAL CLASSIC CAR SHOW ON SUNDAY MAY 5TH, 2024 RANCHO SAN ANTONIO

- Free Vehicle Photo (Before 10am)
- Free Spectator Admission
- GM LS3 Engine Raffle
   Supplied by Rydell Chevrolet
- Prize Raffle
- Bake Sale & Silent Auction
- Boys Home Campus Tours
- Local Vendor Midway