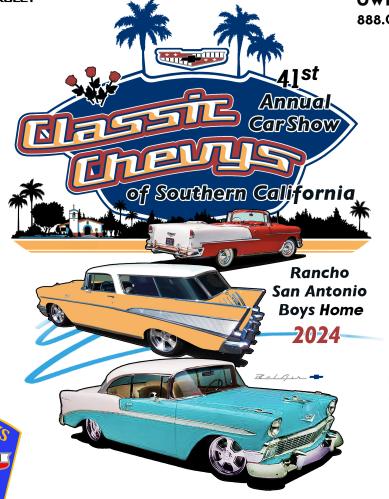

41ST ANNUAL CLASSIC CAR SHOW PRESENTED BY CLASSIC CHEVYS OF SOUTHERN CALIFORNIA

## SUNDAY, MAY 5TH 2024

Proceeds to Benefit Rancho San Antonio Boys Home

RANCHO SAN ANTONIO BOYS HOME: 21000 PLUMMER ST. CHATSWORTH, CA 91311

SHOW HOURS 7:00AM-3:00PM CAR SHOW ENTRY 7:00AM-10:00AM AWARDS CEREMONY 2:30PM

## PLEASE JOIN US FOR OUR 41ST ANNUAL CLASSIC CAR SHOW ON SUNDAY MAY 5TH, 2024 RANCHO SAN ANTONIO

- Free Vehicle Photo (Before 10am)
- Free Spectator Admission
- GM LS3 Engine Raffle
   Supplied by Rydell Chevrolet
- Prize Raffle
- Bake Sale & Silent Auction
- Boys Home Campus Tours
- Local Vendor Midway